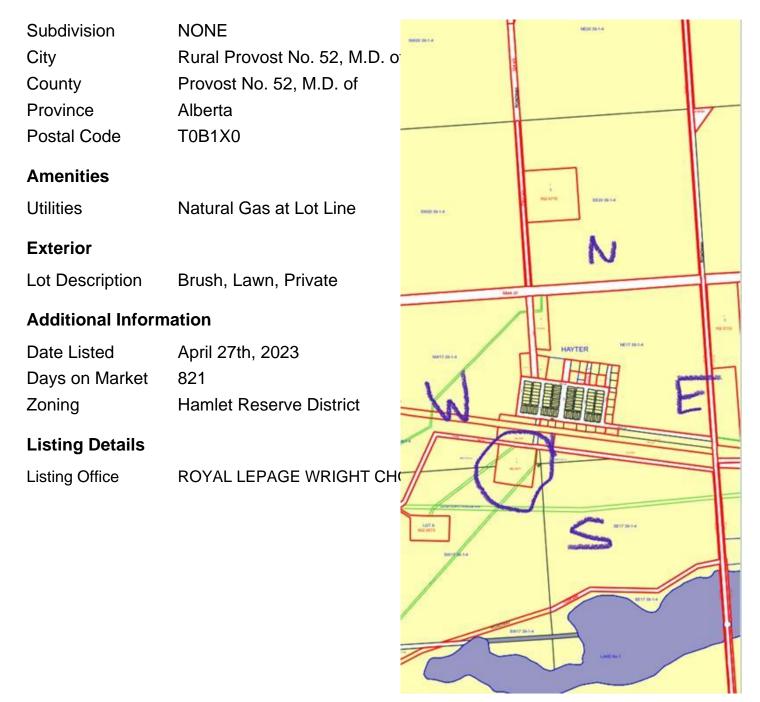

## **Community Information**

Address 14043 Twp Rd 393

Data is supplied by Pillar 9â, ¢ MLS® System. Pillar 9â, ¢ is the owner of the copyright in its MLS® System. Data is deemed reliable but is not guaranteed accurate by Pillar 9â, ¢. The trademarks MLS®, Multiple Listing Service® and the associated logos are owned by The Canadian Real Estate Association (CREA) and identify the quality of services provided by real estate professionals who are members of CREA. Used under license.