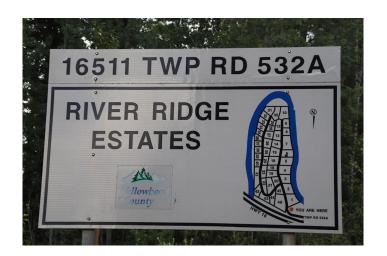

# \$550,000 - 22,23,24,48,49,50, 16511 Township Road 532a Subdivision, Rural Yellowhead County

MLS® #A2042829

#### \$550,000

0 Bedroom, 0.00 Bathroom, Land on 22.95 Acres

NONE, Rural Yellowhead County, Alberta

Six great building sites for a builder or developer. Located in a high end subdivision of River Ridge Estates. Located 4 miles from downtown Edson.

### **Community Information**

Address 22,23,24,48,49,50, 16511 Township Road 532a Subdivision

Subdivision NONE

City Rural Yellowhead County

County Yellowhead County

Province Alberta
Postal Code T7E 3A6