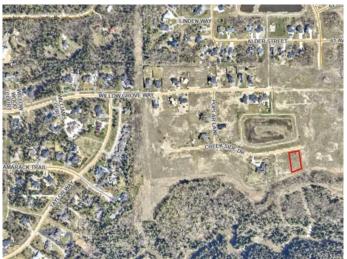

#### \$395,000

0 Bedroom, 0.00 Bathroom, Land on 0.73 Acres

Taylor Estates, Rural Grande Prairie No. 1, County of, Alberta

Taylor Estates, the most sought after address in the Peace; Taylor Estates affords you all of the convenience of city living and all the comfort of country life in this well-planned community. On the Southwest edge of the city, in the County of Grande Prairie, large rural estate properties are situated on the banks of Bear Creek. Choose your lot, choose your builder, and get started on your Dream Home in Taylor Estates.

### **Community Information**

Address 7915 Creekside Drive

Subdivision Taylor Estates

City Rural Grande Prairie No. 1, 0

County Grande Prairie No. 1, County of

Province Alberta
Postal Code T8W 0H3