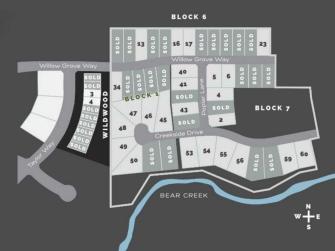

#### **Community Information**

| Address     | 7931 Creekside Drive            |
|-------------|---------------------------------|
| Subdivision | Taylor Estates                  |
| City        | Rural Grande Prairie No. 1, 🕬   |
| County      | Grande Prairie No. 1, County of |
| Province    | Alberta                         |
| Postal Code | T8W 0H3                         |