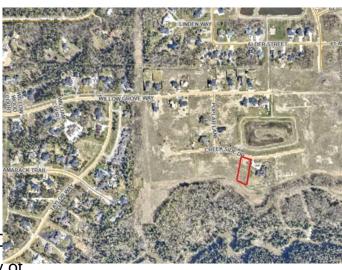

#### **Community Information**

| Address     | 7931 Creekside Drive            |
|-------------|---------------------------------|
| Subdivision | Taylor Estates                  |
| City        | Rural Grande Prairie No. 1, 🕬   |
| County      | Grande Prairie No. 1, County of |
| Province    | Alberta                         |
| Postal Code | T8W 0H3                         |