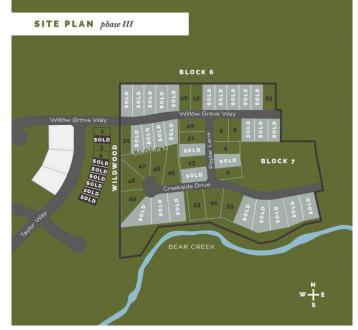

### \$375,000

0 Bedroom, 0.00 Bathroom, Land on 0.83 Acres

Taylor Estates, Rural Grande Prairie No. 1, County of, Alberta

Taylor Estates, the most sought after address in the Peace; Taylor Estates affords you all of the convenience of city living and all the comfort of country life in this well-planned community. On the Southwest edge of the city, in the County of Grande Prairie, large rural estate properties are situated on the banks of Bear Creek. Choose your lot, choose your builder, and get started on your Dream Home in Taylor Estates.

# **Community Information**

Address 7943 Creekside Drive

Subdivision Taylor Estates

City Rural Grande Prairie No. 1, 0

County Grande Prairie No. 1, County

Province Alberta
Postal Code T8W 0H3