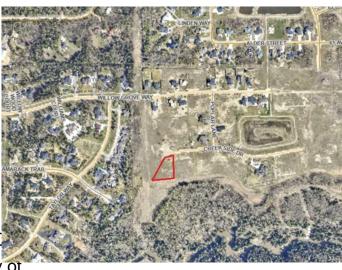

#### **Community Information**

| Address     | 7955 Creekside Drive            |
|-------------|---------------------------------|
| Subdivision | Taylor Estates                  |
| City        | Rural Grande Prairie No. 1, 🕬   |
| County      | Grande Prairie No. 1, County of |
| Province    | Alberta                         |
| Postal Code | T8W 0H3                         |