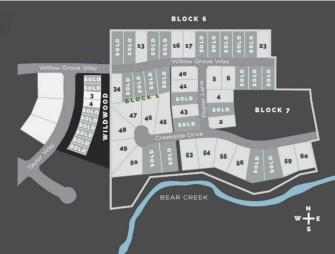

#### **Community Information**

| Address     | 7955 Creekside Drive            |
|-------------|---------------------------------|
| Subdivision | Taylor Estates                  |
| City        | Rural Grande Prairie No. 1, 🕬   |
| County      | Grande Prairie No. 1, County of |
| Province    | Alberta                         |
| Postal Code | T8W 0H3                         |