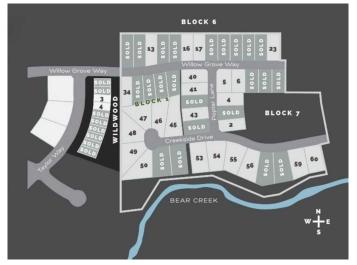

#### \$325,000

0 Bedroom, 0.00 Bathroom, Land on 0.87 Acres

Taylor Estates, Rural Grande Prairie No. 1, County of, Alberta

Taylor Estates, the most sought after address in the Peace; Taylor Estates affords you all of the convenience of city living and all the comfort of country life in this well-planned community. On the Southwest edge of the city, in the County of Grande Prairie, large rural estate properties are situated on the banks of Bear Creek. Choose your lot, choose your builder, and get started on your Dream Home in Taylor Estates.

### **Community Information**

Address 7960 Creekside Drive

Subdivision Taylor Estates

City Rural Grande Prairie No. 1, Q

County Grande Prairie No. 1, County of

Province Alberta
Postal Code T8W 0H3