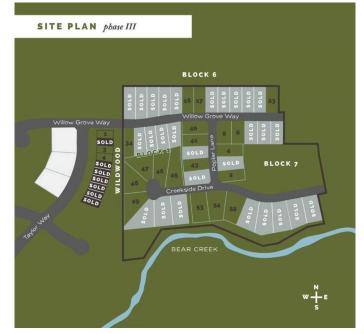

## \$325,000

0 Bedroom, 0.00 Bathroom, Land on 0.86 Acres

Taylor Estates, Rural Grande Prairie No. 1, County of, Alberta

Taylor Estates, the most sought after address in the Peace; Taylor Estates affords you all of the convenience of city living and all the comfort of country life in this well-planned community. On the Southwest edge of the city, in the County of Grande Prairie, large rural estate properties are situated on the banks of Bear Creek. Choose your lot, choose your builder, and get started on your Dream Home in Taylor Estates.

# **Community Information**

Address 7956 Creekside Drive

Subdivision Taylor Estates

City Rural Grande Prairie No. 1, 0

County Grande Prairie No. 1, County

Province Alberta
Postal Code T8W 0H3