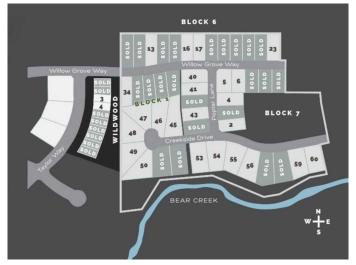

### \$325,000

0 Bedroom, 0.00 Bathroom, Land on 0.85 Acres

Taylor Estates, Rural Grande Prairie No. 1, County of, Alberta

Taylor Estates, the most sought after address in the Peace; Taylor Estates affords you all of the convenience of city living and all the comfort of country life in this well-planned community. On the Southwest edge of the city, in the County of Grande Prairie, large rural estate properties are situated on the banks of Bear Creek. Choose your lot, choose your builder, and get started on your Dream Home in Taylor Estates.

## **Community Information**

Address 7952 Creekside Drive

Subdivision Taylor Estates

City Rural Grande Prairie No. 1, C

County Grande Prairie No. 1, County of

Province Alberta
Postal Code T8W 0H3