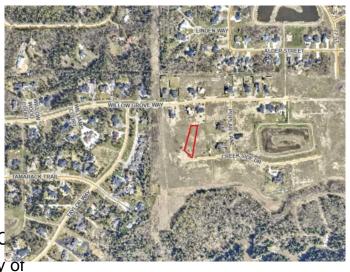

### \$325,000

0 Bedroom, 0.00 Bathroom, Land on 0.85 Acres

Taylor Estates, Rural Grande Prairie No. 1, County of, Alberta

Taylor Estates, the most sought after address in the Peace; Taylor Estates affords you all of the convenience of city living and all the comfort of country life in this well-planned community. On the Southwest edge of the city, in the County of Grande Prairie, large rural estate properties are situated on the banks of Bear Creek. Choose your lot, choose your builder, and get started on your Dream Home in Taylor Estates.

## **Community Information**

Address 7952 Creekside Drive

Subdivision Taylor Estates

City Rural Grande Prairie No. 1, C

County Grande Prairie No. 1, County of

Province Alberta
Postal Code T8W 0H3