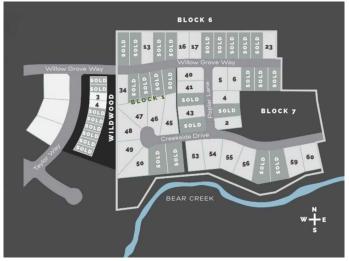

# **Community Information**

Address 5704 Poplar Subdivision Taylor Estates

City Rural Grande Prairie No. 1, C

County Grande Prairie No. 1, County of

Province Alberta
Postal Code T8W 0H3