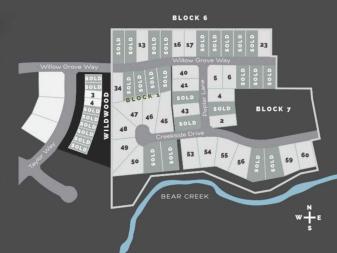

#### \$275,000

0 Bedroom, 0.00 Bathroom, Land on 0.58 Acres

Taylor Estates, Rural Grande Prairie No. 1, County of, Alberta

Taylor Estates, the most sought after address in the Peace; Taylor Estates affords you all of the convenience of city living and all the comfort of country life in this well-planned community. On the Southwest edge of the city, in the County of Grande Prairie, large rural estate properties are situated on the banks of Bear Creek. Choose your lot, choose your builder, and get started on your Dream Home in Taylor Estates.

#### **Community Information**

| Address     | 5716 Poplar                     |
|-------------|---------------------------------|
| Subdivision | Taylor Estates                  |
| City        | Rural Grande Prairie No. 1, C   |
| County      | Grande Prairie No. 1, County or |
| Province    | Alberta                         |
| Postal Code | T8W 0H3                         |