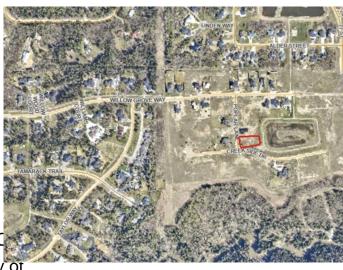

#### \$275,000

0 Bedroom, 0.00 Bathroom, Land on 0.52 Acres

Taylor Estates, Rural Grande Prairie No. 1, County of, Alberta

Taylor Estates, the most sought after address in the Peace; Taylor Estates affords you all of the convenience of city living and all the comfort of country life in this well-planned community. On the Southwest edge of the city, in the County of Grande Prairie, large rural estate properties are situated on the banks of Bear Creek. Choose your lot, choose your builder, and get started on your Dream Home in Taylor Estates.

#### **Community Information**

| Address     | 5701 Poplar                     |
|-------------|---------------------------------|
| Subdivision | Taylor Estates                  |
| City        | Rural Grande Prairie No. 1, C   |
| County      | Grande Prairie No. 1, County or |
| Province    | Alberta                         |
| Postal Code | T8W 0H3                         |