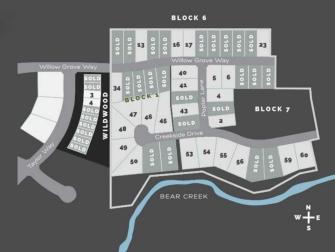

#### \$275,000

0 Bedroom, 0.00 Bathroom, Land on 0.52 Acres

Taylor Estates, Rural Grande Prairie No. 1, County of, Alberta

Taylor Estates, the most sought after address in the Peace; Taylor Estates affords you all of the convenience of city living and all the comfort of country life in this well-planned community. On the Southwest edge of the city, in the County of Grande Prairie, large rural estate properties are situated on the banks of Bear Creek. Choose your lot, choose your builder, and get started on your Dream Home in Taylor Estates.

#### **Community Information**

| Address     | 5701 Poplar                     |
|-------------|---------------------------------|
| Subdivision | Taylor Estates                  |
| City        | Rural Grande Prairie No. 1, C   |
| County      | Grande Prairie No. 1, County or |
| Province    | Alberta                         |
| Postal Code | T8W 0H3                         |