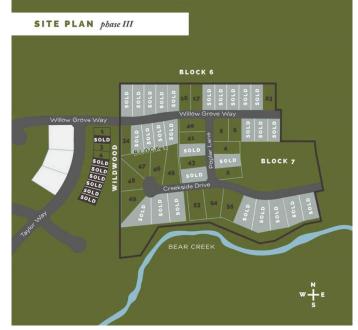

### \$265,000

0 Bedroom, 0.00 Bathroom, Land on 0.52 Acres

Taylor Estates, Rural Grande Prairie No. 1, County of, Alberta

Taylor Estates, the most sought after address in the Peace; Taylor Estates affords you all of the convenience of city living and all the comfort of country life in this well-planned community. On the Southwest edge of the city, in the County of Grande Prairie, large rural estate properties are situated on the banks of Bear Creek. Choose your lot, choose your builder, and get started on your Dream Home in Taylor Estates.

# **Community Information**

Address 7933 Willow Grove Way

Subdivision Taylor Estates

City Rural Grande Prairie No. 1, 0

County Grande Prairie No. 1, County

Province Alberta
Postal Code T8W 0H3