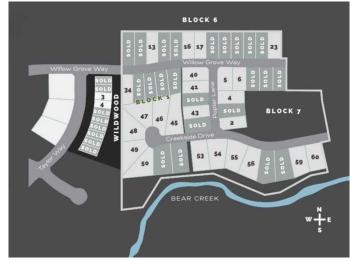

#### \$250,000

0 Bedroom, 0.00 Bathroom, Land on 0.54 Acres

Taylor Estates, Rural Grande Prairie No. 1, County of, Alberta

Taylor Estates, the most sought after address in the Peace; Taylor Estates affords you all of the convenience of city living and all the comfort of country life in this well-planned community. On the Southwest edge of the city, in the County of Grande Prairie, large rural estate properties are situated on the banks of Bear Creek. Choose your lot, choose your builder, and get started on your Dream Home in Taylor Estates.

### **Community Information**

Address 7946 Willow Grove Way

Subdivision Taylor Estates

City Rural Grande Prairie No. 1, 0

County Grande Prairie No. 1, County of

Province Alberta
Postal Code T8W 0H3