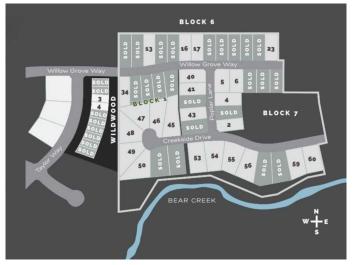

#### \$250,000

0 Bedroom, 0.00 Bathroom, Land on 0.54 Acres

Taylor Estates, Rural Grande Prairie No. 1, County of, Alberta

Taylor Estates, the most sought after address in the Peace; Taylor Estates affords you all of the convenience of city living and all the comfort of country life in this well-planned community. On the Southwest edge of the city, in the County of Grande Prairie, large rural estate properties are situated on the banks of Bear Creek. Choose your lot, choose your builder, and get started on your Dream Home in Taylor Estates.

## **Community Information**

Address 7950 Willow Grove Way

Subdivision Taylor Estates

City Rural Grande Prairie No. 1, C

County Grande Prairie No. 1, County of

Province Alberta
Postal Code T8W 0H3