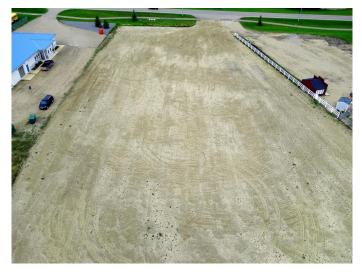

#### \$700,000

0 Bedroom, 0.00 Bathroom, Land on 2.18 Acres

Highway 2A, Innisfail, Alberta

Located in a hot spot of Innisfail and right off Hwy #2 with 310 feet of HWY exposure, fully fenced and graveled don't miss out. Perfect place to open the doors to your new business or expand your franchise.

### **Essential Information**

| MLS® #    | A2052315        |
|-----------|-----------------|
| Price     | \$700,000       |
| Bathrooms | 0.00            |
| Acres     | 2.18            |
| Туре      | Land            |
| Sub-Type  | Commercial Land |
| Status    | Active          |