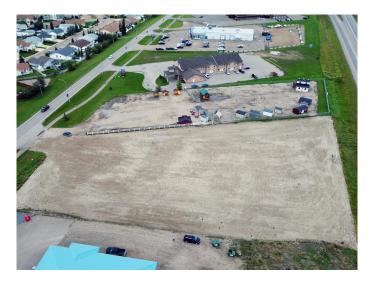

#### \$700,000

0 Bedroom, 0.00 Bathroom, Land on 2.18 Acres

Highway 2A, Innisfail, Alberta

Located in a hot spot of Innisfail and right off Hwy #2 with 310 feet of HWY exposure, fully fenced and graveled don't miss out. Perfect place to open the doors to your new business or expand your franchise.

### **Essential Information**

| MLS® #    | A2052315        |
|-----------|-----------------|
| Price     | \$700,000       |
| Bathrooms | 0.00            |
| Acres     | 2.18            |
| Туре      | Land            |
| Sub-Type  | Commercial Land |
| Status    | Active          |

### **Community Information**

| Address     | 4504 42 Avenue  |
|-------------|-----------------|
| Subdivision | Highway 2A      |
| City        | Innisfail       |
| County      | Red Deer County |
| Province    | Alberta         |
| Postal Code | T4G 1P6         |