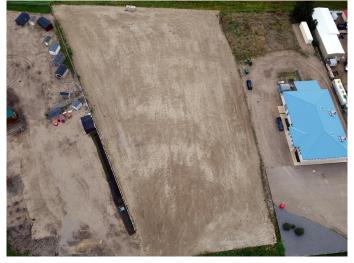

#### \$700,000

0 Bedroom, 0.00 Bathroom, Land on 2.18 Acres

Highway 2A, Innisfail, Alberta

Located in a hot spot of Innisfail and right off Hwy #2 with 310 feet of HWY exposure, fully fenced and graveled don't miss out. Perfect place to open the doors to your new business or expand your franchise.

### **Essential Information**

| MLS® #    | A2052315        |
|-----------|-----------------|
| Price     | \$700,000       |
| Bathrooms | 0.00            |
| Acres     | 2.18            |
| Туре      | Land            |
| Sub-Type  | Commercial Land |
| Status    | Active          |