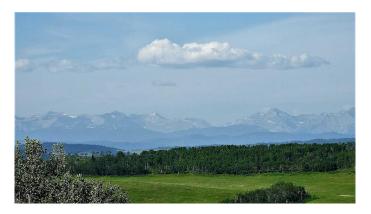

# \$3,100,000 - 79.41 Acres Se-13-22-3w5, Rural Foothills County

MLS® #A2057428

\$3,100,000

0 Bedroom, 0.00 Bathroom, Land on 79.41 Acres

NONE, Rural Foothills County, Alberta

Imagine owning 79 Acres at the end of a dead end, within 10 minutes of Shawnessy, and the Ring road, on paved serviced roads. Imagine the best Mountain and Foothills views, from high on the hill over looking your land and the valley's around you. Well it doesn't take imagination because it is there for you in Priddis, SW of Calgary. Part of "Dark Sky Country", right next to the Rothney Astrophysical Observatory, this 79 acres runs north and south along a long ridge giving 360 degree views from Calgary to the Mountains. Very productive land, that is currently in hay and pasture, with some nice forested areas in the bottom on the East side. Want to build your Big, Beautiful, Dream Home on the ridge? This is the perfect land for someone who has a few horses and wants a little space between them and their neighbors. But the view of the foothills, and the glistening Rocky Mountains, is what you will be waking up, and coming home to each and every day. This 79 acres in Priddis, is everything that you can imagine! Gas and power border property. Price does not include GST. In the event that GST is payable and the Buyer is not a GST registrant, then the Buyer shall remit the applicable GST to the Seller's lawyer on or before Completion Day. Proper permits required for any development.

### **Exterior**

Lot Description Gentle Sloping, Private, Sloped, Treed, Views