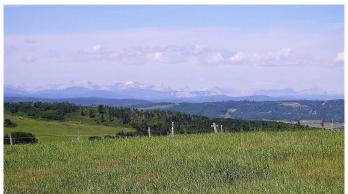

# \$3,100,000 - 79.41 Acres Se-13-22-3w5, Rural Foothills County

MLS® #A2057428

\$3,100,000

0 Bedroom, 0.00 Bathroom, Land on 79.41 Acres

NONE, Rural Foothills County, Alberta

Imagine owning 79 Acres at the end of a dead end, within 10 minutes of Shawnessy, and the Ring road, on paved serviced roads. Imagine the best Mountain and Foothills views, from high on the hill over looking your land and the valley's around you. Well it doesn't take imagination because it is there for you in Priddis, SW of Calgary. Part of "Dark Sky Country", right next to the Rothney Astrophysical Observatory, this 79 acres runs north and south along a long ridge giving 360 degree views from Calgary to the Mountains. Very productive land, that is currently in hay and pasture, with some nice forested areas in the bottom on the East side. Want to build your Big, Beautiful, Dream Home on the ridge? This is the perfect land for someone who has a few horses and wants a little space between them and their neighbors. But the view of the foothills, and the glistening Rocky Mountains, is what you will be waking up, and coming home to each and every day. This 79 acres in Priddis, is everything that you can imagine! Gas and power border property. Price does not include GST. In the event that GST is payable and the Buyer is not a GST registrant, then the Buyer shall remit the applicable GST to the Seller's lawyer on or before Completion Day. Proper permits required for any development.

### **Exterior**

Lot Description Gentle Sloping, Private, Sloped, Treed, Views