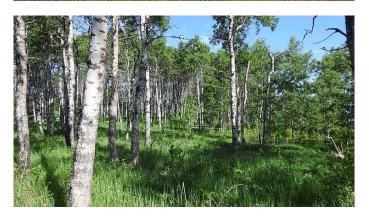

# \$3,100,000 - 79.41 Acres Se-13-22-3w5, Rural Foothills County

MLS® #A2057428

\$3,100,000

0 Bedroom, 0.00 Bathroom, Land on 79.41 Acres

NONE, Rural Foothills County, Alberta

Imagine owning 79 Acres at the end of a dead end, within 10 minutes of Shawnessy, and the Ring road, on paved serviced roads. Imagine the best Mountain and Foothills views, from high on the hill over looking your land and the valley's around you. Well it doesn't take imagination because it is there for you in Priddis, SW of Calgary. Part of "Dark Sky Country", right next to the Rothney Astrophysical Observatory, this 79 acres runs north and south along a long ridge giving 360 degree views from Calgary to the Mountains. Very productive land, that is currently in hay and pasture, with some nice forested areas in the bottom on the East side. Want to build your Big, Beautiful, Dream Home on the ridge? This is the perfect land for someone who has a few horses and wants a little space between them and their neighbors. But the view of the foothills, and the glistening Rocky Mountains, is what you will be waking up, and coming home to each and every day. This 79 acres in Priddis, is everything that you can imagine! Gas and power border property. Price does not include GST. In the event that GST is payable and the Buyer is not a GST registrant, then the Buyer shall remit the applicable GST to the Seller's lawyer on or before Completion Day. Proper permits required for any development.

### **Exterior**

Lot Description Gentle Sloping, Private, Sloped, Treed, Views