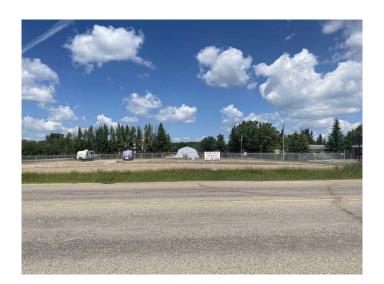

### \$795,000

0 Bedroom, 0.00 Bathroom, Land on 1.48 Acres

NONE, Wainwright, Alberta

This land is ready for development. It is 1.48 acres of fenced, commercial, land in a prime business area on the north side of Highway 14 in Wainwright. Features include road access from 4 sides and utility services to the property.