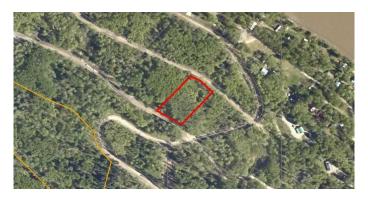

# \$162,500 - Lot 27, 692059 Rge Rd 104a Wapiti River, Rural Grande Prairie No. 1, County of

MLS® #A2064110

\$162,500

0 Bedroom, 0.00 Bathroom, Land on 1.11 Acres

NONE, Rural Grande Prairie No. 1, County of, Alberta

Breath-taking recreational lots on the Wapiti River; the only development of it's kind in the Peace Country! If you are looking for a tranquil spot to build the ultimate campsite or dream cabin; a place to get away from the hustle and bustle, this is the development for you, an ideal property for any River boater with access to neighboring boat launch. Location is stunning with mature trees, power at property lines, and well built all weather roads, private titled lots, architectural guidelines and covenants. There is common access to the sand and rock beach. Less than one hour from Grande Prairie and only 5.5 km off pavement! Developments like this are rare, and limited lots are available, call a Realtor to start your own recreation property life today!

#### **Exterior**

Lot Description Corner Lot, Many Trees, See Remarks