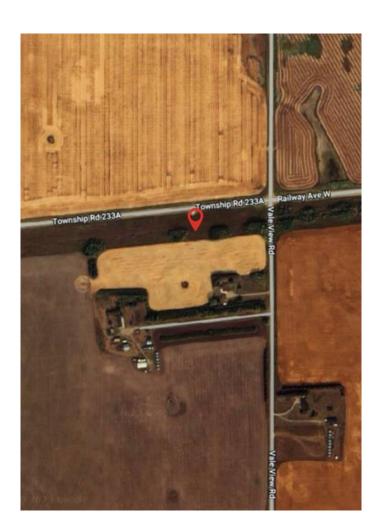

# \$800,000 - 23 Railway Avenue W, Langdon

MLS® #A2070158

### \$800,000

0 Bedroom, 0.00 Bathroom, Land on 12.19 Acres

NONE, Langdon, Alberta

12.19 acre potential residential or commercial industrial land, Presently Agrictural. West of Langdon. Flat land with upgraded road. Close to new residential subdivision, Located west of new school opening in Langdon.

## **Community Information**

Address 23 Railway Avenue W

Subdivision NONE

City Langdon

County Rocky View County

Province Alberta
Postal Code T0J 1X2