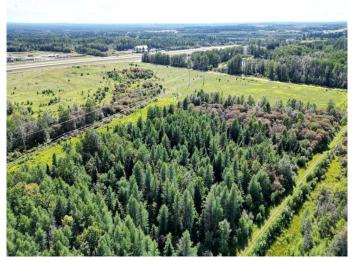

### \$475,000

0 Bedroom, 0.00 Bathroom, Land on 19.94 Acres

NONE, Rural Yellowhead County, Alberta

Prime Commercial Land for development located less than 2 kms West of the Town of Edson. Property is zoned CD (Commercial District) and has direct Highway 16 exposure! Seller will consider a Lease for equipment storage and/or camp with Yellowhead County approval.