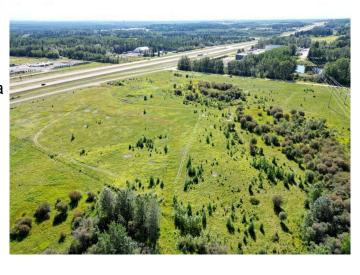

### \$475,000

0 Bedroom, 0.00 Bathroom, Land on 19.94 Acres

NONE, Rural Yellowhead County, Alberta

Prime Commercial Land for development located less than 2 kms West of the Town of Edson. Property is zoned CD (Commercial District) and has direct Highway 16 exposure! Seller will consider a Lease for equipment storage and/or camp with Yellowhead County approval.