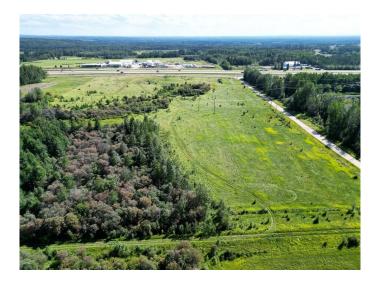

### \$475,000

0 Bedroom, 0.00 Bathroom, Land on 19.94 Acres

NONE, Rural Yellowhead County, Alberta

Prime Commercial Land for development located less than 2 kms West of the Town of Edson. Property is zoned CD (Commercial District) and has direct Highway 16 exposure! Seller will consider a Lease for equipment storage and/or camp with Yellowhead County approval.