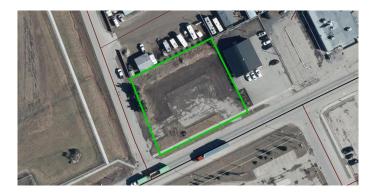

# \$219,000 - 5720 4 Avenue Highway 16 W, Edson

MLS® #A2073807

#### \$219,000

0 Bedroom, 0.00 Bathroom, Land on 0.67 Acres

NONE, Edson, Alberta

29185 sq. ft. C2 zoning lot on corner location fronting highway 16 west bound. Walmart across highway. Airport to the west. Restaurant and hotel close by. Property previous use was a motel.

# **Community Information**

| Address     | 5720 4 Avenue Highway 16 |
|-------------|--------------------------|
| Subdivision | NONE                     |
| City        | Edson                    |
| County      | Yellowhead County        |
| Province    | Alberta                  |
| Postal Code | T7E 1C5                  |