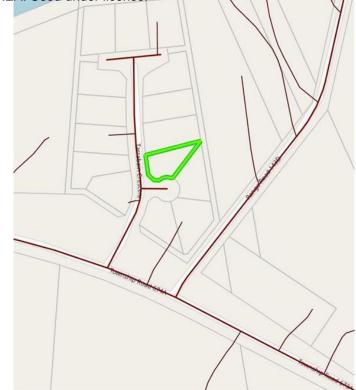

#### \$79,999

0 Bedroom, 0.00 Bathroom, Land on 0.41 Acres

NONE, Lac La Biche County, Alberta

Back lot mission beach. cleared lot and ready for your home away from home. All paved roads lead to this affordable backlot at glorious Mission Beach. Lac La Biche lake is rated as one of the best walleye fishing lakes in Alberta. Ten minutes from town and a minute to the lake. Sale price is subject to GST