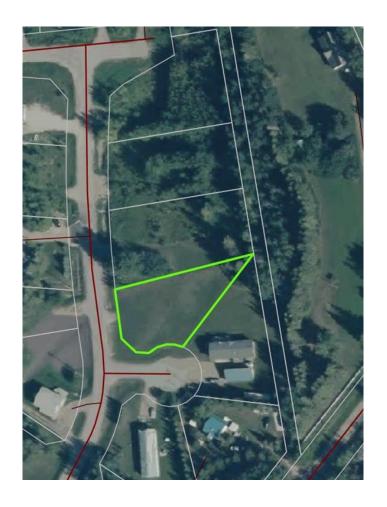

#### \$79,999

0 Bedroom, 0.00 Bathroom, Land on 0.41 Acres

NONE, Lac La Biche County, Alberta

Back lot mission beach. cleared lot and ready for your home away from home. All paved roads lead to this affordable backlot at glorious Mission Beach. Lac La Biche lake is rated as one of the best walleye fishing lakes in Alberta. Ten minutes from town and a minute to the lake. Sale price is subject to GST