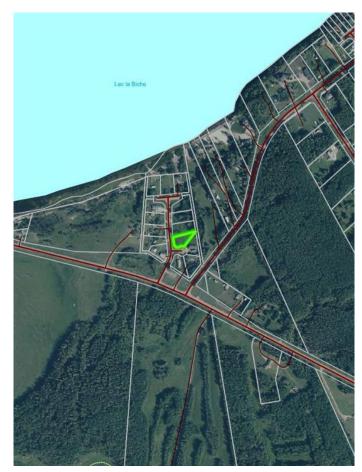

#### \$79,999

0 Bedroom, 0.00 Bathroom, Land on 0.41 Acres

NONE, Lac La Biche County, Alberta

Back lot mission beach. cleared lot and ready for your home away from home. All paved roads lead to this affordable backlot at glorious Mission Beach. Lac La Biche lake is rated as one of the best walleye fishing lakes in Alberta. Ten minutes from town and a minute to the lake. Sale price is subject to GST