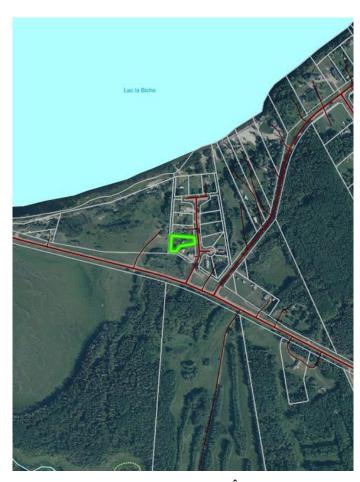

### \$79,999

0 Bedroom, 0.00 Bathroom, Land on 0.50 Acres

NONE, Lac La Biche County, Alberta

Back lot mission beach. cleared lot and ready for your home away from home. All paved roads lead to this affordable backlot at glorious Mission Beach. Lac La Biche lake is rated as one of the best walleye fishing lakes in Alberta. Ten minutes from town and a minute to the lake. Sale price is subject to GST

## **Community Information**

Address 67405,106 Mission Rd

Subdivision NONE

City Lac La Biche County

County Lac La Biche County

Province Alberta
Postal Code T0A2C2