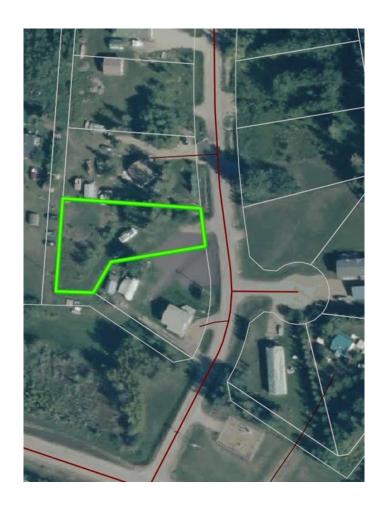

### \$79,999

0 Bedroom, 0.00 Bathroom, Land on 0.50 Acres

NONE, Lac La Biche County, Alberta

Back lot mission beach. cleared lot and ready for your home away from home. All paved roads lead to this affordable backlot at glorious Mission Beach. Lac La Biche lake is rated as one of the best walleye fishing lakes in Alberta. Ten minutes from town and a minute to the lake. Sale price is subject to GST

## **Community Information**

Address 67405,106 Mission Rd

Subdivision NONE

City Lac La Biche County

County Lac La Biche County

Province Alberta
Postal Code T0A2C2