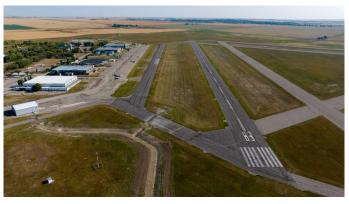

## \$65,000

0 Bedroom, 0.00 Bathroom, Land on 0.25 Acres

NONE, Claresholm, Alberta

Check out this INDUSTRIAL/COMMERCIAL/HOBBY AVIATION LOT right next to the Airport TAXIWAY located at the CLARESHOLM AIRPORT. The Airport is serviced by a 900-meter MAIN RUNWAY (with lighting) and 900-METER CROSS-STRIP runway. Approximately 40 flights daily, currently a **REGISTERED AERODOME. Over \$2** MILLION OF RECENT INVESTMENTS have been made to the airport, including: NEW ASPHALT TOPCOAT recently applied to MAIN RUNWAY, new LIGHTING, TIE-DOWN area, EMERGENCY CROSS STRIP, drainage improvements & more! All LOTS SERVICED TO THE PROPERTY LINE, and the developer would be responsible for all utility connections & construction of access to the municipal road and taxiway. The 0.25 of an ACRE lot is BIG enough to add your HANGAR or COMMERCIAL BAY as long as it has an aircraft hangar door located on the taxiway side of the structure. A restrictive covenant outlining the architectural requirements and land uses is attached to the title of the lands (see supplements). Vendor prepared to hold lot for 6 months with a \$5000 deposit while you request approval for building commitments WITH a FIRM SALE. Once POSSESSION is finalized, the developer must build within 2 years. PURCHASER to pave onto taxiway. The MD of Willow Creek has among the LOWEST TAX RATES IN SOUTHERN ALBERTA, and property taxes are dependent

upon the size of the structure and amenities. NO AIRPORT USER FEES = NO BRAINER!! The airport is located only MINUTES from CLARESHOLM and is CONVENIENTLY located an HOUR SOUTH OF CALGARY or 45 minutes FROM LETHBRIDGE. LOT SIZE is 100 X 107 feet. The GST will be applicable on the Sale Price. This investment offers GREAT Value & TONS of potential for FUTURE EXPANSION. Please call your AGENT for an INFORMATION PACKAGE & see supplements for more info.