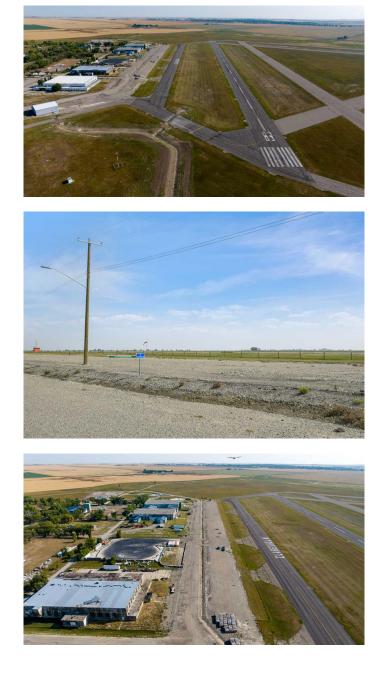

#### \$65,000

0 Bedroom, 0.00 Bathroom, Land on 0.25 Acres

NONE, Claresholm, Alberta

INDUSTRIAL/COMMERCIAL/HOBBY **AVIATION LOTS right next to the Airport** TAXIWAY located at the CLARESHOLM AIRPORT. The Airport is serviced by a 900-METER MAIN RUNWAY (with lighting) and 900-METER CROSS-STRIP runway. 40 flights daily, currently a REGISTERED **AERODOME. Over \$2 MILLION OF RECENT** INVESTMENTS have been made to the airport incl: NEW ASPHALT TOPCOAT recently applied to MAIN RUNWAY, new LIGHTING, **TIE-DOWN area, EMERGENCY CROSS** STRIP, drainage improvements & more! All LOTS SERVICED TO THE PROPERTY LINE, and the developer would be responsible for all utility connections & construction of access to the municipal road and taxiway. The 0.25 of an ACRE lot is BIG enough to add your HANGAR or COMMERCIAL BAY as long as it has an aircraft hangar door located on the taxiway side of the structure. A restrictive covenant outlining the architectural requirements and land uses is attached to the title of the lands (see supplements). Vendor prepared to hold lot for 6 months with a \$5000 deposit while you request approval for building commitments WITH a FIRM SALE. Once POSSESSION is finalized, the developer must build within a 2-year period. PURCHASER to pave onto taxiway. The MD of Willow Creek has among the LOWEST TAX RATES IN SOUTHERN ALBERTA and property taxes are dependent upon the size of the structure and amenities. NO AIRPORT USER FEES = NO BRAINER!!

The airport is located only MINUTES from CLARESHOLM and is located conveniently an HOUR SOUTH OF CALGARY or 45 mins FROM LETHBRIDGE. LOT SIZE is 100 X 107 feet. The GST will be applicable on the Sale Price. This investment offers GREAT Value & TONS of potential for FUTURE EXPANSION. Please call your AGENT for an INFORMATION PACKAGE & see supplements for more info.