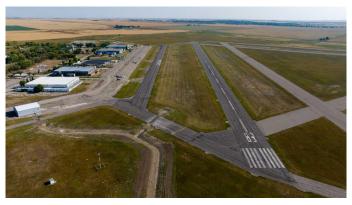

#### \$65,000

0 Bedroom, 0.00 Bathroom, Land on 0.25 Acres

NONE, Claresholm, Alberta

Check out this INDUSTRIAL/COMMERCIAL/HOBBY AVIATION LOT right next to the Airport TAXIWAY located at the CLARESHOLM AIRPORT. The Airport is serviced by a 900-meter MAIN RUNWAY (with lighting) and 900-METER CROSS-STRIP runway. Approximately 40 flights daily, currently a **REGISTERED AERODOME. Over \$2** MILLION OF RECENT INVESTMENTS have been made to the airport, including: NEW ASPHALT TOPCOAT recently applied to MAIN RUNWAY, new LIGHTING, TIE-DOWN area, EMERGENCY CROSS STRIP, drainage improvements & more! All LOTS SERVICED TO THE PROPERTY LINE, and the developer would be responsible for all utility connections & construction of access to the municipal road and taxiway. The 0.25 of an ACRE lot is BIG enough to add your HANGAR or COMMERCIAL BAY as long as it has an aircraft hangar door located on the taxiway side of the structure. A restrictive covenant outlining the architectural requirements and land uses is attached to the title of the lands (see supplements). Vendor prepared to hold lot for 6 months with a \$5000 deposit while you request approval for building commitments WITH a FIRM SALE. Once POSSESSION is finalized, the developer must build within 2 years. PURCHASER to pave onto taxiway. The MD of Willow Creek has among the LOWEST TAX RATES IN SOUTHERN ALBERTA, and property taxes are dependent

upon the size of the structure and amenities. NO AIRPORT USER FEES = NO BRAINER!! The airport is located only MINUTES from CLARESHOLM and is CONVENIENTLY located an HOUR SOUTH OF CALGARY or 45 minutes FROM LETHBRIDGE. LOT SIZE is 100 X 107 feet. The GST will be applicable on the Sale Price. This investment offers GREAT Value & TONS of potential for FUTURE EXPANSION. Please call your AGENT for an INFORMATION PACKAGE & see supplements for more info.