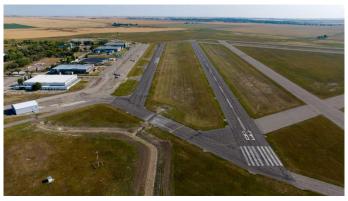

#### \$65,000

0 Bedroom, 0.00 Bathroom, Land on 0.25 Acres

NONE, Claresholm, Alberta

Check out this INDUSTRIAL/COMMERCIAL/HOBBY AVIATION LOT right next to the Airport TAXIWAY located at the CLARESHOLM AIRPORT. The Airport is serviced by a 900-meter MAIN RUNWAY (with lighting) and 900-METER CROSS-STRIP runway. Approximately 40 flights daily, currently a **REGISTERED AERODOME. Over \$2** MILLION OF RECENT INVESTMENTS have been made to the airport, including: NEW ASPHALT TOPCOAT recently applied to MAIN RUNWAY, new LIGHTING, TIE-DOWN area, EMERGENCY CROSS STRIP, drainage improvements & more! All LOTS SERVICED TO THE PROPERTY LINE, and the developer would be responsible for all utility connections & construction of access to the municipal road and taxiway. The 0.25 of an ACRE lot is BIG enough to add your HANGAR or COMMERCIAL BAY as long as it has an aircraft hangar door located on the taxiway side of the structure. A restrictive covenant outlining the architectural requirements and land uses is attached to the title of the lands (see supplements). Vendor prepared to hold lot for 6 months with a \$5000 deposit while you request approval for building commitments WITH a FIRM SALE. Once POSSESSION is finalized, the developer must build within 2 years. PURCHASER to pave onto taxiway. The MD of Willow Creek has among the LOWEST TAX RATES IN SOUTHERN ALBERTA, and property taxes are dependent

upon the size of the structure and amenities. NO AIRPORT USER FEES = NO BRAINER!! The airport is located only MINUTES from CLARESHOLM and is CONVENIENTLY located an HOUR SOUTH OF CALGARY or 45 minutes FROM LETHBRIDGE. LOT SIZE is 100 X 107 feet. The GST will be applicable on the Sale Price. This investment offers GREAT Value & TONS of potential for FUTURE EXPANSION. Please call your AGENT for an INFORMATION PACKAGE & see supplements for more info.