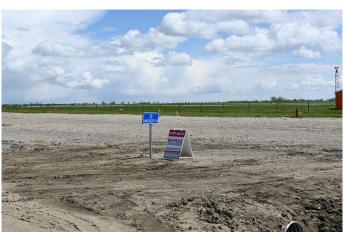

#### \$65,000

0 Bedroom, 0.00 Bathroom, Land on 0.25 Acres

NONE, Claresholm, Alberta

Check out this INDUSTRIAL/COMMERCIAL/HOBBY AVIATION LOT right next to the Airport TAXIWAY located at the CLARESHOLM AIRPORT. The Airport is serviced by a 900-meter MAIN RUNWAY (with lighting) and 900-METER CROSS-STRIP runway. Approximately 40 flights daily, currently a **REGISTERED AERODOME. Over \$2** MILLION OF RECENT INVESTMENTS have been made to the airport, including: NEW ASPHALT TOPCOAT recently applied to MAIN RUNWAY, new LIGHTING, TIE-DOWN area, EMERGENCY CROSS STRIP, drainage improvements & more! All LOTS SERVICED TO THE PROPERTY LINE, and the developer would be responsible for all utility connections & construction of access to the municipal road and taxiway. The 0.25 of an ACRE lot is BIG enough to add your HANGAR or COMMERCIAL BAY as long as it has an aircraft hangar door located on the taxiway side of the structure. A restrictive covenant outlining the architectural requirements and land uses is attached to the title of the lands (see supplements). Vendor prepared to hold lot for 6 months with a \$5000 deposit while you request approval for building commitments WITH a FIRM SALE. Once POSSESSION is finalized, the developer must build within 2 years. PURCHASER to pave onto taxiway. The MD of Willow Creek has among the LOWEST TAX RATES IN SOUTHERN ALBERTA, and property taxes are dependent

upon the size of the structure and amenities. NO AIRPORT USER FEES = NO BRAINER!! The airport is located only MINUTES from CLARESHOLM and is CONVENIENTLY located an HOUR SOUTH OF CALGARY or 45 minutes FROM LETHBRIDGE. LOT SIZE is 100 X 107 feet. The GST will be applicable on the Sale Price. This investment offers GREAT Value & TONS of potential for FUTURE EXPANSION. Please call your AGENT for an INFORMATION PACKAGE & see supplements for more info.