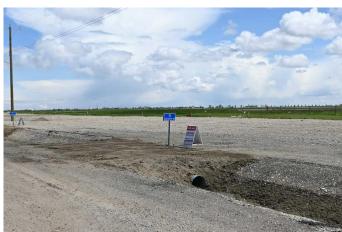

### \$65,000

0 Bedroom, 0.00 Bathroom, Land on 0.25 Acres

NONE, Claresholm, Alberta

Check out this INDUSTRIAL/COMMERCIAL/HOBBY AVIATION LOT right next to the Airport TAXIWAY located at the CLARESHOLM AIRPORT. The Airport is serviced by a 900-meter MAIN RUNWAY (with lighting) and 900-METER CROSS-STRIP runway. Approximately 40 flights daily, currently a **REGISTERED AERODOME. Over \$2** MILLION OF RECENT INVESTMENTS have been made to the airport, including: NEW ASPHALT TOPCOAT recently applied to MAIN RUNWAY, new LIGHTING, TIE-DOWN area, EMERGENCY CROSS STRIP, drainage improvements & more! All LOTS SERVICED TO THE PROPERTY LINE, and the developer would be responsible for all utility connections & construction of access to the municipal road and taxiway. The 0.25 of an ACRE lot is BIG enough to add your HANGAR or COMMERCIAL BAY as long as it has an aircraft hangar door located on the taxiway side of the structure. A restrictive covenant outlining the architectural requirements and land uses is attached to the title of the lands (see supplements). Vendor prepared to hold lot for 6 months with a \$5000 deposit while you request approval for building commitments WITH a FIRM SALE. Once POSSESSION is finalized, the developer must build within 2 years. PURCHASER to pave onto taxiway. The MD of Willow Creek has among the LOWEST TAX RATES IN SOUTHERN ALBERTA, and property taxes are dependent

upon the size of the structure and amenities. NO AIRPORT USER FEES = NO BRAINER!! The airport is located only MINUTES from CLARESHOLM and is CONVENIENTLY located an HOUR SOUTH OF CALGARY or 45 minutes FROM LETHBRIDGE. LOT SIZE is 100 X 107 feet. The GST will be applicable on the Sale Price. This investment offers GREAT Value & TONS of potential for FUTURE EXPANSION. Please call your AGENT for an INFORMATION PACKAGE & see supplements for more info.