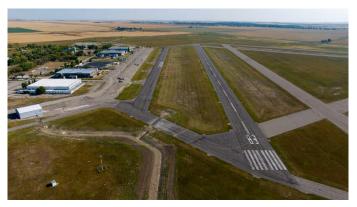

### \$65,000

0 Bedroom, 0.00 Bathroom, Land on 0.25 Acres

NONE, Claresholm, Alberta

Check out this INDUSTRIAL/COMMERCIAL/HOBBY AVIATION LOT right next to the Airport TAXIWAY located at the CLARESHOLM AIRPORT. The Airport is serviced by a 900-meter MAIN RUNWAY (with lighting) and 900-METER CROSS-STRIP runway. Approximately 40 flights daily, currently a **REGISTERED AERODOME. Over \$2** MILLION OF RECENT INVESTMENTS have been made to the airport, including: NEW ASPHALT TOPCOAT recently applied to MAIN RUNWAY, new LIGHTING, TIE-DOWN area, EMERGENCY CROSS STRIP, drainage improvements & more! All LOTS SERVICED TO THE PROPERTY LINE, and the developer would be responsible for all utility connections & construction of access to the municipal road and taxiway. The 0.25 of an ACRE lot is BIG enough to add your HANGAR or COMMERCIAL BAY as long as it has an aircraft hangar door located on the taxiway side of the structure. A restrictive covenant outlining the architectural requirements and land uses is attached to the title of the lands (see supplements). Vendor prepared to hold lot for 6 months with a \$5000 deposit while you request approval for building commitments WITH a FIRM SALE. Once POSSESSION is finalized, the developer must build within 2 years. PURCHASER to pave onto taxiway. The MD of Willow Creek has among the LOWEST TAX RATES IN SOUTHERN ALBERTA, and property taxes are dependent

upon the size of the structure and amenities. NO AIRPORT USER FEES = NO BRAINER!! The airport is located only MINUTES from CLARESHOLM and is CONVENIENTLY located an HOUR SOUTH OF CALGARY or 45 minutes FROM LETHBRIDGE. LOT SIZE is 100 X 107 feet. The GST will be applicable on the Sale Price. This investment offers GREAT Value & TONS of potential for FUTURE EXPANSION. Please call your AGENT for an INFORMATION PACKAGE & see supplements for more info.