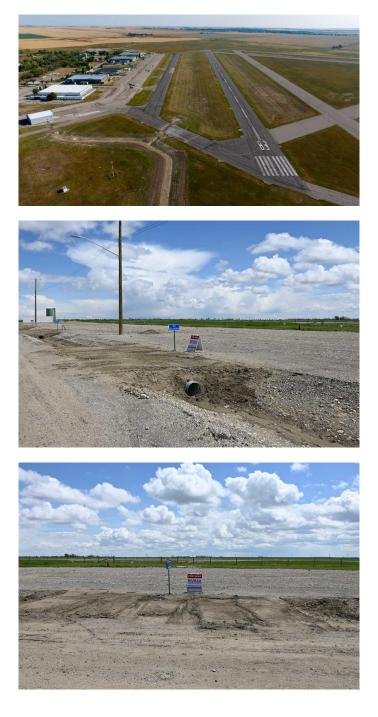

#### Check out this

INDUSTRIAL/COMMERCIAL/HOBBY **AVIATION LOT right next to the Airport** TAXIWAY located at the CLARESHOLM AIRPORT. The Airport is serviced by a 900-meter MAIN RUNWAY (with lighting) and 900-METER CROSS-STRIP runway. Approximately 40 flights daily, currently a **REGISTERED AERODOME. Over \$2** MILLION OF RECENT INVESTMENTS have been made to the airport, including: NEW ASPHALT TOPCOAT recently applied to MAIN RUNWAY, new LIGHTING, TIE-DOWN area, EMERGENCY CROSS STRIP, drainage improvements & more! All LOTS SERVICED TO THE PROPERTY LINE, and the developer would be responsible for all utility connections & construction of access to the municipal road and taxiway. The 0.25 of an ACRE lot is BIG enough to add your HANGAR or COMMERCIAL BAY as long as it has an aircraft hangar door located on the taxiway side of the structure. A restrictive covenant outlining the architectural requirements and land uses is attached to the title of the lands (see supplements). Vendor prepared to hold lot for 6 months with a \$5000 deposit while you request approval for building commitments WITH a FIRM SALE. Once POSSESSION is finalized, the developer must build within 2 years. PURCHASER to pave onto taxiway. The MD of Willow Creek has among the LOWEST TAX RATES IN SOUTHERN ALBERTA, and property taxes are dependent

upon the size of the structure and amenities. NO AIRPORT USER FEES = NO BRAINER!! The airport is located only MINUTES from CLARESHOLM and is CONVENIENTLY located an HOUR SOUTH OF CALGARY or 45 minutes FROM LETHBRIDGE. LOT SIZE is 100 X 107 feet. The GST will be applicable on the Sale Price. This investment offers GREAT Value & TONS of potential for FUTURE EXPANSION. Please call your AGENT for an INFORMATION PACKAGE & see supplements for more info.