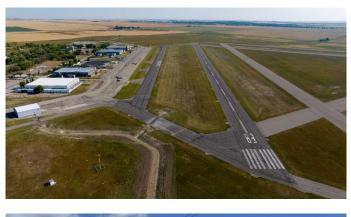

#### Check out this

INDUSTRIAL/COMMERCIAL/HOBBY **AVIATION LOT right next to the Airport** TAXIWAY located at the CLARESHOLM AIRPORT. The Airport is serviced by a 900-meter MAIN RUNWAY (with lighting) and 900-METER CROSS-STRIP runway. Approximately 40 flights daily, currently a **REGISTERED AERODOME. Over \$2** MILLION OF RECENT INVESTMENTS have been made to the airport, including: NEW ASPHALT TOPCOAT recently applied to MAIN RUNWAY, new LIGHTING, TIE-DOWN area, EMERGENCY CROSS STRIP, drainage improvements & more! All LOTS SERVICED TO THE PROPERTY LINE, and the developer would be responsible for all utility connections & construction of access to the municipal road and taxiway. The 0.25 of an ACRE lot is BIG enough to add your HANGAR or COMMERCIAL BAY as long as it has an aircraft hangar door located on the taxiway side of the structure. A restrictive covenant outlining the architectural requirements and land uses is attached to the title of the lands (see supplements). Vendor prepared to hold lot for 6 months with a \$5000 deposit while you request approval for building commitments WITH a FIRM SALE. Once POSSESSION is finalized, the developer must build within 2 years. PURCHASER to pave onto taxiway. The MD of Willow Creek has among the LOWEST TAX RATES IN SOUTHERN ALBERTA, and property taxes are dependent

upon the size of the structure and amenities. NO AIRPORT USER FEES = NO BRAINER!! The airport is located only MINUTES from CLARESHOLM and is CONVENIENTLY located an HOUR SOUTH OF CALGARY or 45 minutes FROM LETHBRIDGE. LOT SIZE is 100 X 107 feet. The GST will be applicable on the Sale Price. This investment offers GREAT Value & TONS of potential for FUTURE EXPANSION. Please call your AGENT for an INFORMATION PACKAGE & see supplements for more info.