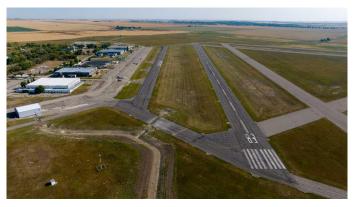

### \$65,000

0 Bedroom, 0.00 Bathroom, Land on 0.25 Acres

NONE, Claresholm, Alberta

Check out this INDUSTRIAL/COMMERCIAL/HOBBY AVIATION LOT right next to the Airport TAXIWAY located at the CLARESHOLM AIRPORT. The Airport is serviced by a 900-meter MAIN RUNWAY (with lighting) and 900-METER CROSS-STRIP runway. Approximately 40 flights daily, currently a **REGISTERED AERODOME. Over \$2** MILLION OF RECENT INVESTMENTS have been made to the airport, including: NEW ASPHALT TOPCOAT recently applied to MAIN RUNWAY, new LIGHTING, TIE-DOWN area, EMERGENCY CROSS STRIP, drainage improvements & more! All LOTS SERVICED TO THE PROPERTY LINE, and the developer would be responsible for all utility connections & construction of access to the municipal road and taxiway. The 0.25 of an ACRE lot is BIG enough to add your HANGAR or COMMERCIAL BAY as long as it has an aircraft hangar door located on the taxiway side of the structure. A restrictive covenant outlining the architectural requirements and land uses is attached to the title of the lands (see supplements). Vendor prepared to hold lot for 6 months with a \$5000 deposit while you request approval for building commitments WITH a FIRM SALE. Once POSSESSION is finalized, the developer must build within 2 years. PURCHASER to pave onto taxiway. The MD of Willow Creek has among the LOWEST TAX RATES IN SOUTHERN ALBERTA, and property taxes are dependent

upon the size of the structure and amenities. NO AIRPORT USER FEES = NO BRAINER!! The airport is located only MINUTES from CLARESHOLM and is CONVENIENTLY located an HOUR SOUTH OF CALGARY or 45 minutes FROM LETHBRIDGE. LOT SIZE is 100 X 107 feet. The GST will be applicable on the Sale Price. This investment offers GREAT Value & TONS of potential for FUTURE EXPANSION. Please call your AGENT for an INFORMATION PACKAGE & see supplements for more info.