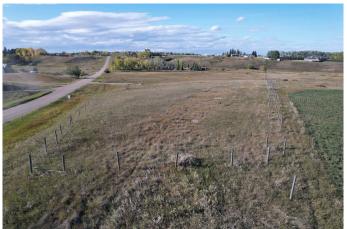

#### \$145,000

0 Bedroom, 0.00 Bathroom, Land on 5.40 Acres

NONE, Rural Kneehill County, Alberta

Build your dream home on this vacant 5.4 Acre acreage just south of the town of Trochu Alberta zoned Country Residential; Trochu has a New school, restaurants, nine hole golf course and many more amenities. Power will be available shortly and has been paid by the Seller and access driveway road has been built. County Residential bylaws are in the documents.