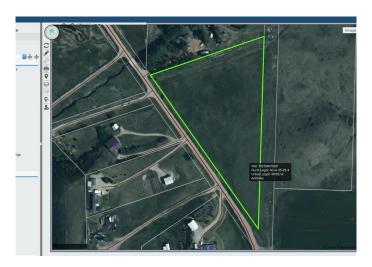

#### \$145,000

0 Bedroom, 0.00 Bathroom, Land on 5.40 Acres

NONE, Rural Kneehill County, Alberta

Build your dream home on this vacant 5.4 Acre acreage just south of the town of Trochu Alberta zoned Country Residential; Trochu has a New school, restaurants, nine hole golf course and many more amenities. Power will be available shortly and has been paid by the Seller and access driveway road has been built. County Residential bylaws are in the documents.

#### **Community Information**

Address Rr 234 Trochu

Subdivision NONE

City Rural Kneehill County

County Kneehill County

Province Alberta
Postal Code T0M 2C0