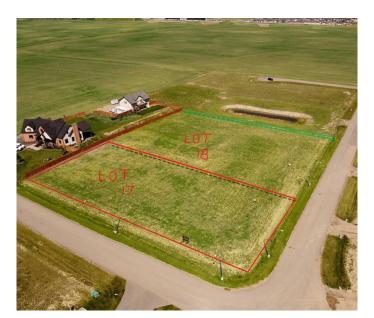

## \$275,000

0 Bedroom, 0.00 Bathroom, Land on 1.11 Acres

N/A, Rural Lethbridge County, Alberta

Edgemoor Estates at Sunrise Point is nestled above the coulees bordering the west edge of the City of Lethbridge. With unsurpassed views of the mountains and river valley, this unspoiled gem is developed into country estate lots where natural terrain and wildlife surround you. All paved roadways, street lights and most servicing have been installed to the property line. Over 1 acre lots afford a large building envelope with architectural controls to ensure the homes give a sense of space and openness with plenty of breathing space. Your "forever" home will have a sense of "classical elegance" with timeless value that comes from living in the country but close to all amenities.

### **Exterior**

Lot Description Corner Lot, Rectangular Lot