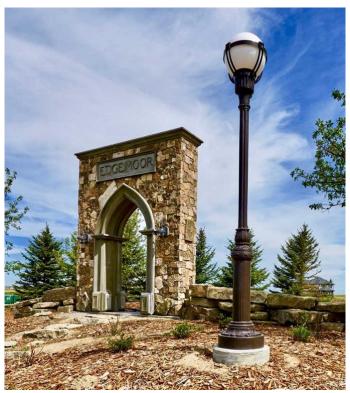

## \$275,000

0 Bedroom, 0.00 Bathroom, Land on 1.12 Acres

N/A, Rural Lethbridge County, Alberta

Edgemoor Estates at Sunrise Point is nestled above the coulees bordering the west edge of the City of Lethbridge. With unsurpassed views of the mountains and river valley, this unspoiled gem is developed into country estate lots where natural terrain and wildlife surround you. All paved roadways, street lights and most servicing have been installed to the property line. Over 1 acre lots afford a large building envelope with architectural controls to ensure the homes give a sense of space and openness with plenty of breathing space. Your "forever" home will have a sense of "classical elegance" with timeless value that comes from living in the country but close to all amenities.