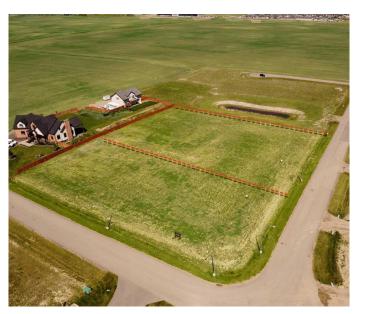

## \$275,000

0 Bedroom, 0.00 Bathroom, Land on 1.12 Acres

N/A, Rural Lethbridge County, Alberta

Edgemoor Estates at Sunrise Point is nestled above the coulees bordering the west edge of the City of Lethbridge. With unsurpassed views of the mountains and river valley, this unspoiled gem is developed into country estate lots where natural terrain and wildlife surround you. All paved roadways, street lights and most servicing have been installed to the property line. Over 1 acre lots afford a large building envelope with architectural controls to ensure the homes give a sense of space and openness with plenty of breathing space. Your "forever" home will have a sense of "classical elegance" with timeless value that comes from living in the country but close to all amenities.

### **Exterior**

Lot Description Rectangular Lot