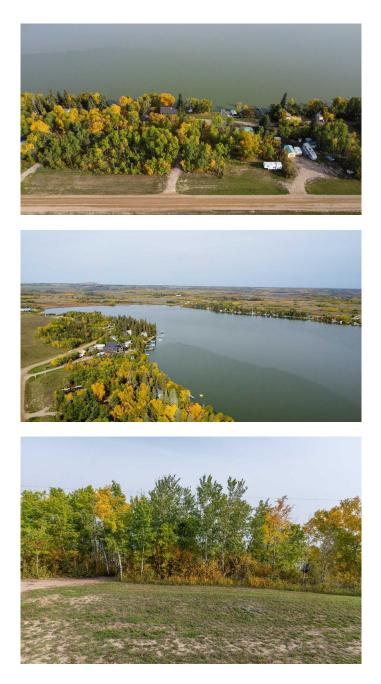

#### \$129,900

0 Bedroom, 0.00 Bathroom, Land on 0.48 Acres

NONE, Perch Lake, Saskatchewan

LAKEFRONT LOT! This is a prime lakefront lot located at Perch Lake just North of Paradise Hill, SK and only a 45-minute drive from Lloydminster. This lot measures almost ½ an acre in size and features 53' of lake frontage. Imagine building your dream home or vacation property on this gorgeous well treed lot which even has a nice grassy area by the lake. This is a perfect spot for boating with the family and if you love fishing there's Jack, Pickerel and of course Perch! An access road has been carved out from the main road. This Prime, Picture Perfect Property at Perch Lake could be yours!