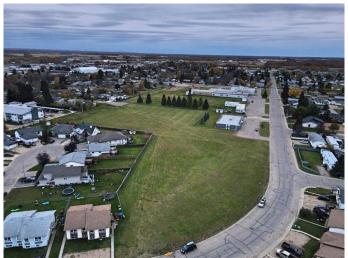

#### \$179,900

0 Bedroom, 0.00 Bathroom, Land on 1.52 Acres

NONE, High Prairie, Alberta

A 1.52 acre vacant - multi dwelling - building lot in the heart of High Prairie. In close proximity to the schools, Hospital and downtown this would be an ideal location for a residential subdivision or apartment buildings. All utilities at roadside. Call, email or text today to find out more.