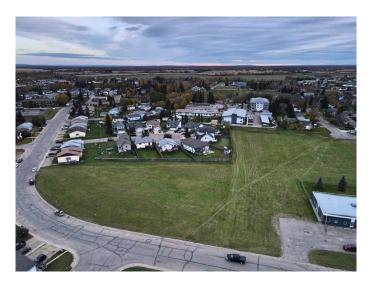

#### \$179,900

0 Bedroom, 0.00 Bathroom, Land on 1.52 Acres

NONE, High Prairie, Alberta

A 1.52 acre vacant - multi dwelling - building lot in the heart of High Prairie. In close proximity to the schools, Hospital and downtown this would be an ideal location for a residential subdivision or apartment buildings. All utilities at roadside. Call, email or text today to find out more.