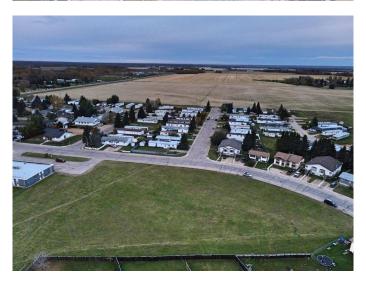

#### \$179,900

0 Bedroom, 0.00 Bathroom, Land on 1.52 Acres

NONE, High Prairie, Alberta

A 1.52 acre vacant - multi dwelling - building lot in the heart of High Prairie. In close proximity to the schools, Hospital and downtown this would be an ideal location for a residential subdivision or apartment buildings. All utilities at roadside. Call, email or text today to find out more.