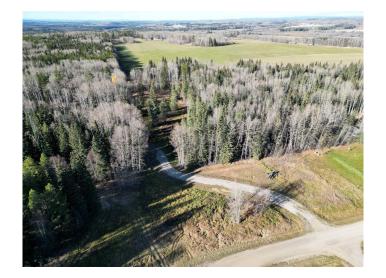

#### \$95,000

0 Bedroom, 0.00 Bathroom, Land on 6.33 Acres

NONE, Rural Yellowhead County, Alberta

This 6.33-acre property is beautifully treed and privately located in Tollerton Hills Estates. The driveway is complete and leads you to your private building site. Underground power and natural gas is available at the property line. Tollerton Hills Estates is close to the McLeod River and Willmore Park that offers an abundance of outdoor activities, and only 7km from town.