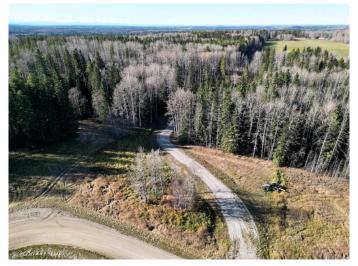

#### \$95,000

0 Bedroom, 0.00 Bathroom, Land on 6.33 Acres

NONE, Rural Yellowhead County, Alberta

This 6.33-acre property is beautifully treed and privately located in Tollerton Hills Estates. The driveway is complete and leads you to your private building site. Underground power and natural gas is available at the property line. Tollerton Hills Estates is close to the McLeod River and Willmore Park that offers an abundance of outdoor activities, and only 7km from town.