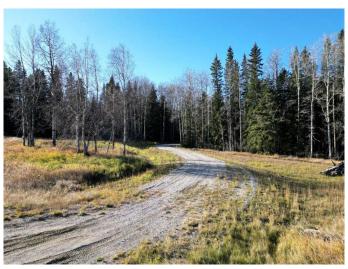

#### \$95,000

0 Bedroom, 0.00 Bathroom, Land on 6.33 Acres

NONE, Rural Yellowhead County, Alberta

This 6.33-acre property is beautifully treed and privately located in Tollerton Hills Estates. The driveway is complete and leads you to your private building site. Underground power and natural gas is available at the property line. Tollerton Hills Estates is close to the McLeod River and Willmore Park that offers an abundance of outdoor activities, and only 7km from town.