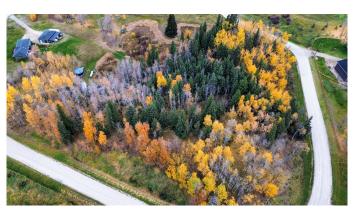

### \$109,900

0 Bedroom, 0.00 Bathroom, Land on 3.99 Acres

NONE, Rural Ponoka County, Alberta

3.98 acre lot located just east of Rimbey!
Close to the Hospital, boating and golf. This property is very well treed and private with room for a horse. Very close to Rimbey and Gull Lake, but plenty of space away from the big cities while still able to enjoy a friendly neighbourhood atmosphere. Build your dream home here and get some fresh air! These lots are not currently hooked up to utilities, but utility lines are located right near the lot for easy hook up. TWP Road 424 has been pre-approved for pavement from the County and should be expected in the near future!