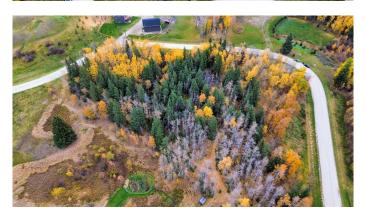

### \$109,900

0 Bedroom, 0.00 Bathroom, Land on 3.99 Acres

NONE, Rural Ponoka County, Alberta

3.98 acre lot located just east of Rimbey!
Close to the Hospital, boating and golf. This property is very well treed and private with room for a horse. Very close to Rimbey and Gull Lake, but plenty of space away from the big cities while still able to enjoy a friendly neighbourhood atmosphere. Build your dream home here and get some fresh air! These lots are not currently hooked up to utilities, but utility lines are located right near the lot for easy hook up. TWP Road 424 has been pre-approved for pavement from the County and should be expected in the near future!