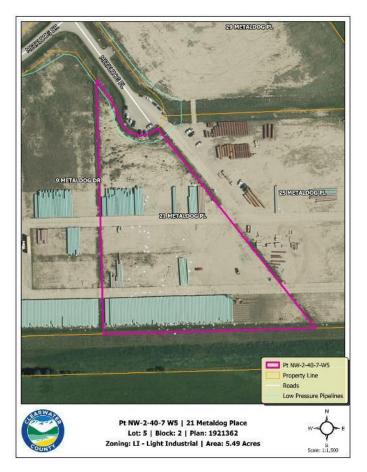

## \$329,400

0 Bedroom, 0.00 Bathroom, Land on 5.49 Acres

Metaldog Industrial Park, Rural Clearwater County, Alberta

21 METALDOG PLACE 5.49 ACRES -Metaldog Industrial Subdivision is located minutes northeast of Rocky Mountain House on Airport Road, situated on a ban-free road, and located within a mile of Alberta's High Load Corridor. Zoned LIGHT INDUSTRIAL DISTRICT "Ll― Metaldog Industrial Subdivision is 1 of the newest industrial subdivisions within Clearwater County (has been used for a pipe laydown yard for the past couple of years). All bare lots are serviced with 3 PHASE power and natural gas to property lines, and all roads within the subdivision are paved, (Note: private well & sewer systems will need to be installed at the purchaser's expense to suit individual requirements). Firepond is located within the subdivision. Prime location to establish, and grow your business. Immediate possession is available. The general purpose of this district is to accommodate and regulate small to medium-scale industrial operations, note a security suite as part of the main building is permitted as a discretionary use (this allows for an owner/operator or staff to live onsite for security purposes, and is at the discretion of the development officer). No development timeframes. Make your mark in CENTRAL ALBERTA! Multiple lots available for sale, parcel sizes between 3.83 acres - 8.72 acres (GST is applicable)

#### **Essential Information**

MLS® # A2090702 Price \$329,400

Bathrooms 0.00
Acres 5.49
Type Land

Sub-Type Industrial Land

Status Active

# **Community Information**

Address 21 Metaldog Place

Subdivision Metaldog Industrial Park
City Rural Clearwater County

County Clearwater County

Province Alberta
Postal Code T4T 2A2

### **Additional Information**

Date Listed October 25th, 2023

Days on Market 641

Zoning LIGHT INDUSTRIAL