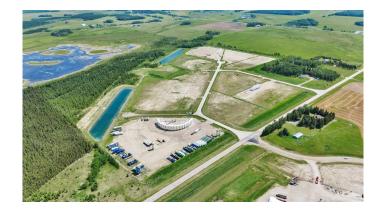

## \$329,400

0 Bedroom, 0.00 Bathroom, Land on 5.49 Acres

Metaldog Industrial Park, Rural Clearwater County, Alberta

21 METALDOG PLACE 5.49 ACRES -Metaldog Industrial Subdivision is located minutes northeast of Rocky Mountain House on Airport Road, situated on a ban-free road, and located within a mile of Alberta's High Load Corridor. Zoned LIGHT INDUSTRIAL DISTRICT "Ll― Metaldog Industrial Subdivision is 1 of the newest industrial subdivisions within Clearwater County (has been used for a pipe laydown yard for the past couple of years). All bare lots are serviced with 3 PHASE power and natural gas to property lines, and all roads within the subdivision are paved, (Note: private well & sewer systems will need to be installed at the purchaser's expense to suit individual requirements). Firepond is located within the subdivision. Prime location to establish, and grow your business. Immediate possession is available. The general purpose of this district is to accommodate and regulate small to medium-scale industrial operations, note a security suite as part of the main building is permitted as a discretionary use (this allows for an owner/operator or staff to live onsite for security purposes, and is at the discretion of the development officer). No development timeframes. Make your mark in CENTRAL ALBERTA! Multiple lots available for sale, parcel sizes between 3.83 acres - 8.72 acres (GST is applicable)