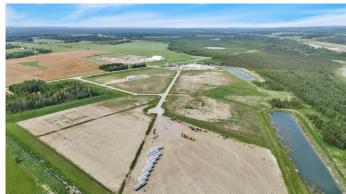

## \$329,400

0 Bedroom, 0.00 Bathroom, Land on 5.49 Acres

Metaldog Industrial Park, Rural Clearwater County, Alberta

21 METALDOG PLACE 5.49 ACRES -Metaldog Industrial Subdivision is located minutes northeast of Rocky Mountain House on Airport Road, situated on a ban-free road, and located within a mile of Alberta's High Load Corridor. Zoned LIGHT INDUSTRIAL DISTRICT "Ll― Metaldog Industrial Subdivision is 1 of the newest industrial subdivisions within Clearwater County (has been used for a pipe laydown yard for the past couple of years). All bare lots are serviced with 3 PHASE power and natural gas to property lines, and all roads within the subdivision are paved, (Note: private well & sewer systems will need to be installed at the purchaser's expense to suit individual requirements). Firepond is located within the subdivision. Prime location to establish, and grow your business. Immediate possession is available. The general purpose of this district is to accommodate and regulate small to medium-scale industrial operations, note a security suite as part of the main building is permitted as a discretionary use (this allows for an owner/operator or staff to live onsite for security purposes, and is at the discretion of the development officer). No development timeframes. Make your mark in CENTRAL ALBERTA! Multiple lots available for sale, parcel sizes between 3.83 acres - 8.72 acres (GST is applicable)