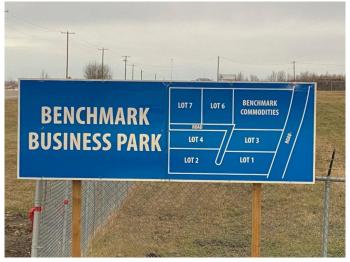

#### \$1,500,000

0 Bedroom, 0.00 Bathroom, Land on 10.00 Acres

NONE, Rural Ponoka County, Alberta

Lot 3. Own a 10 acre parcel of commercial land right on Highway 2 in the heart of Central Alberta in the County of Ponoka. Build your new business in a newly created subdivision with several large well established companies in a nice industrial area. Dirt work has been brought up to sub grade with some services to the lot line.