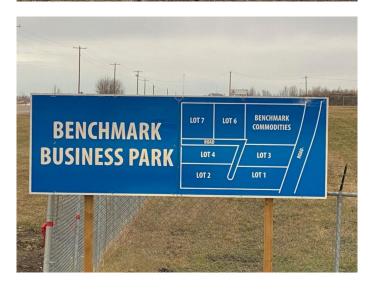

### \$1,000,000

0 Bedroom, 0.00 Bathroom, Land on 10.00 Acres

NONE, Rural Ponoka County, Alberta

Lot 4. Own a 10 acre parcel of commercial land in the heart of Central Alberta in the County of Ponoka. Build your new business in a newly created subdivision with several large well established companies in a nice industrial area. Dirt work has been brought up to sub grade with some services to the lot line.