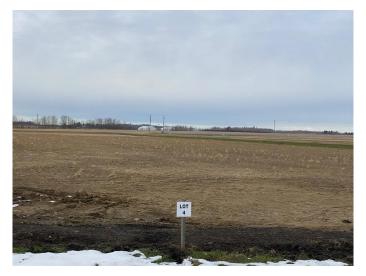

### \$1,000,000

0 Bedroom, 0.00 Bathroom, Land on 10.00 Acres

NONE, Rural Ponoka County, Alberta

Lot 4. Own a 10 acre parcel of commercial land in the heart of Central Alberta in the County of Ponoka. Build your new business in a newly created subdivision with several large well established companies in a nice industrial area. Dirt work has been brought up to sub grade with some services to the lot line.