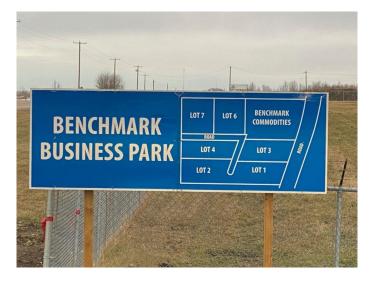

#### \$1,000,000

0 Bedroom, 0.00 Bathroom, Land on 10.00 Acres

NONE, Rural Ponoka County, Alberta

Lot 6. Own a 10 acre parcel of commercial land in the heart of Central Alberta in the County of Ponoka. Build your new business in a newly created subdivision with several large well established companies in a nice industrial area. Dirt work has been brought up to sub grade with some services to the lot line.