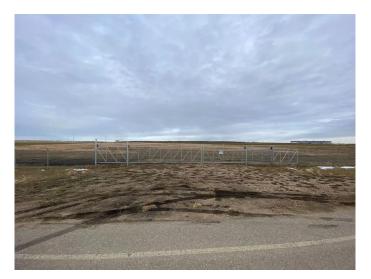

### \$1,000,000

0 Bedroom, 0.00 Bathroom, Land on 10.00 Acres

NONE, Rural Ponoka County, Alberta

Lot #7. Own a 10 acre parcel of commercial land in the heart of Central Alberta in the County of Ponoka. Build your new business in a newly created subdivision with several large well established companies in a nice industrial area. Dirt work has been brought up to sub grade with some services to the lot line.