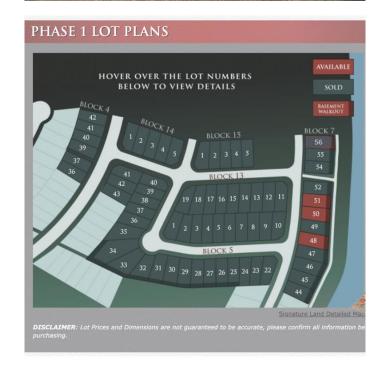

## \$129,234

0 Bedroom, 0.00 Bathroom, Land on 0.12 Acres

Signature Falls, Grande Prairie, Alberta

Welcome home to Signature Falls! Community and family oriented lots located near a park, walking trails and schools. Build your dream home here! Plenty of lots to choose from. Call your Realtor today to find out more!

## **Essential Information**

MLS® # A2095364 Price \$129,234

Bathrooms 0.00 Acres 0.12 Type Land

Sub-Type Residential Land

Status Active