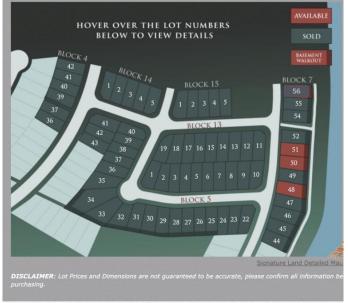

#### \$125,999

0 Bedroom, 0.00 Bathroom, Land on 0.11 Acres

Signature Falls, Grande Prairie, Alberta

Welcome home to Signature Falls! Community and family oriented lots located near a park, walking trails and schools. Build your dream home here! Plenty of lots to choose from. Call your Realtor today to find out more!

#### **Community Information**

| Address     | 8610 72 Avenue  |
|-------------|-----------------|
| Subdivision | Signature Falls |
| City        | Grande Prairie  |
| County      | Grande Prairie  |
| Province    | Alberta         |
| Postal Code | T8X 0N9         |