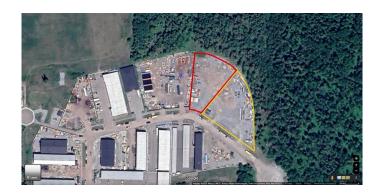

# \$2,100,000 - 29 Limestone Valley Road, Dead Man's Flats

MLS® #A2095648

\$2,100,000

0 Bedroom, 0.00 Bathroom, Land on 0.91 Acres

NONE, Dead Man's Flats, Alberta

One of the last two remaining pieces of Industrial land in Deadman's Flats. This flat 0.9 acres of land has plans and a development permit in place for a large duplex Industrial Bay if you looking to develop immediately or, design your own building to suit your needs. Options are endless with the permitted uses including manufacturing, processing, servicing, warehousing, distribution and storage.