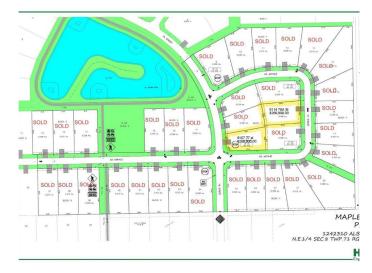

#### \$269,900

0 Bedroom, 0.00 Bathroom, Land on 0.44 Acres

Maple Ridge Estates, Rural Grande Prairie No. 1, County of, Alberta

Welcome to beautiful Maple Ridge Estates. Situated minutes from the city of Grande Prairie, this premier community features 0.5 acre-2.5 acre lots on city services. Features of this amazing community include treed lots, paved walking trails, a beautiful water features, county taxes and a caring community of neighbours that are there to help and take pride in Maple Ridge. We are down to the last 12 lots before Maple Ridge is sold out. Call today to get more details on this spectacular community.

## **Community Information**

Address 6107 77 Street

Subdivision Maple Ridge Estates

City Rural Grande Prairie No. 1, County of

County Grande Prairie No. 1, County of

Province Alberta
Postal Code T8X 1L4