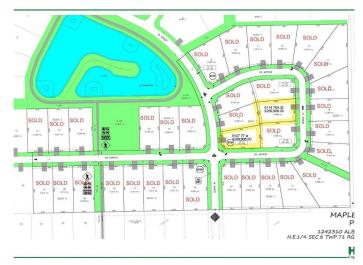

### \$269,900

0 Bedroom, 0.00 Bathroom, Land on 0.46 Acres

Maple Ridge Estates, Rural Grande Prairie No. 1, County of, Alberta

Welcome to beautiful Maple Ridge Estates. Situated minutes from the city of Grande Prairie, this premier community features 0.5 acre-2.5 acre lots on city services. Features of this amazing community include treed lots, paved walking trails, a beautiful water features, county taxes and a caring community of neighbours that are there to help and take pride in Maple Ridge. We are down to the last 12 lots before Maple Ridge is sold out. Call today to get more details on this spectacular community.

## **Community Information**

Address 6114 76a Street

Subdivision Maple Ridge Estates

City Rural Grande Prairie No. 1, County of

County Grande Prairie No. 1, County of

Province Alberta
Postal Code T8X 1L4