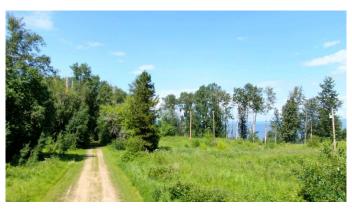

### \$249,500

0 Bedroom, 0.00 Bathroom, Land on 1.41 Acres

NONE, Widewater, Alberta

A spectacular piece of property overlooking the beautiful shores of Lesser Slave Lake, where the bounty of the Northern Alberta Wilderness could be yours! This 1.41-acre parcel is at the end of a quiet side street with all municipal services running to it. A leveled building site awaits your dream home. This little piece of heaven is only 15 minutes from Slave Lake. Serviced acreage lots with this gorgeous view do not come along often so don't miss out!