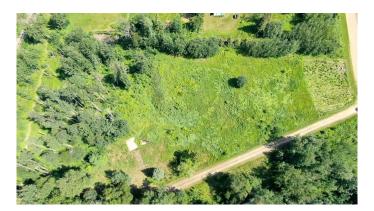

### \$249,500

0 Bedroom, 0.00 Bathroom, Land on 1.41 Acres

NONE, Widewater, Alberta

A spectacular piece of property overlooking the beautiful shores of Lesser Slave Lake, where the bounty of the Northern Alberta Wilderness could be yours! This 1.41-acre parcel is at the end of a quiet side street with all municipal services running to it. A leveled building site awaits your dream home. This little piece of heaven is only 15 minutes from Slave Lake. Serviced acreage lots with this gorgeous view do not come along often so don't miss out!

#### **Amenities**

Utilities Electricity Available, Natural Gas Available

**Exterior** 

Lot Description Pie Shaped Lot