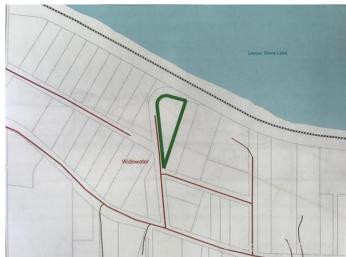

## **Community Information**

Address Lot 8a Bartlett Way

Subdivision NONE

City Widewater

County Lesser Slave River No. 124, M.D. of

Province Alberta
Postal Code T0G 2M0

#### **Amenities**

Utilities Electricity Available, Natural Gas Available

**Exterior** 

Lot Description Pie Shaped Lot